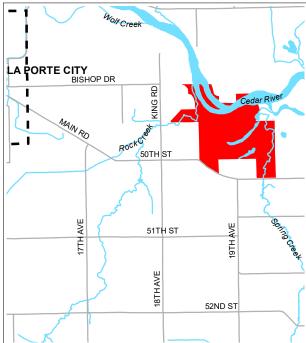

## Cedar River Legend MAIN RD E-911 Address: 11515 Main Road, La Porte City

## **Cedar Island** Wildlife Area

80 160 320 640

DISCLAIMER:
This map does not represent a survey, no liability is assumed for the accuracy of the data delineated herein, either expressed or implied by Black Hawk County, the Black Hawk County Assessor, or their employees. This map is compiled from official records including plats, surveys, recorded deeds, and contracts, and only contains information required for local government purposes. See the recorded documents for more detailed legal information.