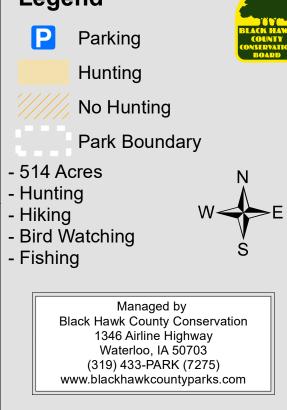

## **Cedar Island** Wildlife Area

80 160 320 640

DISCLAIMER:
This map does not represent a survey, no liability is assumed for the accuracy of the data delineated herein, either expressed or implied by Black Hawk County, the Black Hawk County Assessor, or their employees. This map is compiled from official records including plats, surveys, recorded deeds, and contracts, and only contains information required for local government purposes. See the recorded documents for more detailed legal information.