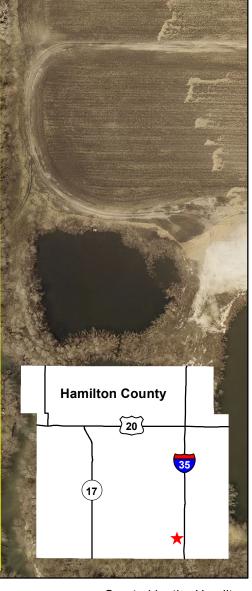

## Heise Wildlife Management Area (Public Hunting)(30 Acres)

Latitude: 42.2476667951524 Longitude: -93.5882950635657

South Skunk River

Note: This area is landlocked and can be accessed <u>only</u> by the South Skunk River. Please respect private property when visiting this area.