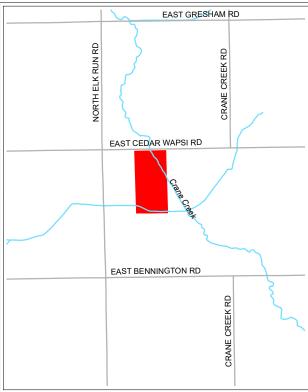

## E CEDAR-WAPSI RD

## **Segebarth Wildlife** Area

Parking

Hunting

Park Boundary

- Hunting

- Wildlife viewing

280

DISCLAIMER: