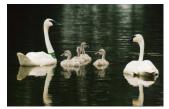

The area, with several restored native prairie areas, is designated a wildlife refuge. A small bison herd and Trumpeter Swan exhibits are located on the south side of the park. An observatory, managed by the Amateur Astronomers of Central Iowa is located near the bison pen.