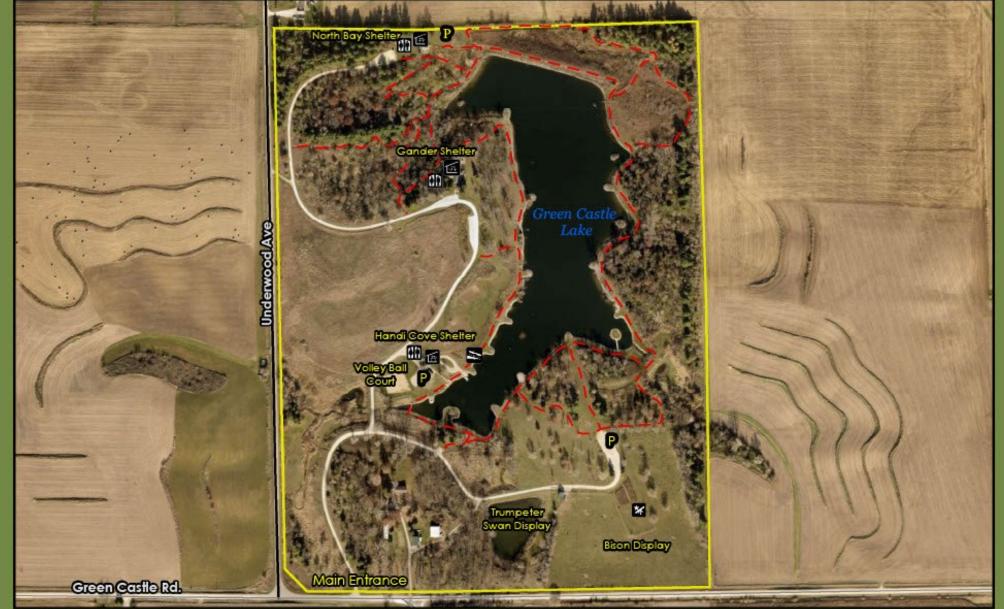

## **HISTORY**

The green Castle Recreation Area was purchased in 1977. The hilly 116 ½ acre area has a 16-acre lake. The site provides for public fishing, carry-in canoes and kayaks, hiking trails, and day use picnic facilities. This area is only 11 miles from downtown Marshalltown.

Three shelter houses provide picnic facilities with an excellent view of the lake. All shelters are on a first come/first served basis with one exception. The Gander Lookout shelter adjacent to the playground may be reserved for a fee. Call (641)752-5490 for booking information.

The lake was renovated in 2014, accumulated silt was removed, the shoreline armored with rip rap and numerous additional fish habitat structure created. The lake was restocked with bluegill, large-mouth bass, channel catfish and black crappie. This fishery will improve over the next few years. Several new fishing jetties were also constructed in 2014 as well as a boat ramp installed near the south end of the lake for easy access for canoes and kayaks.

The area, with several restored native prairie areas, is designated a wildlife refuge. A small bison herd and Trumpeter Swan exhibits are located on the south side of the park. An observatory, managed by the Amateur Astronomers of Central Iowa is located near the bison pen.

## Green Castle Recreation Area

Boat Ramp

Drinking Water

Fishing

Hiking Trail — Canoeing/Kayaking

☑ Observatory

Green Castle Recreation Area
2891 Green Castle Rd.
Gilman, IA 50106

Operating Hours 5:30 a.m. - 10:30 p.m.

116 Acres

P Parking

Picnic Shelter

Restrooms

Wildlife Observation

X-C Skiing