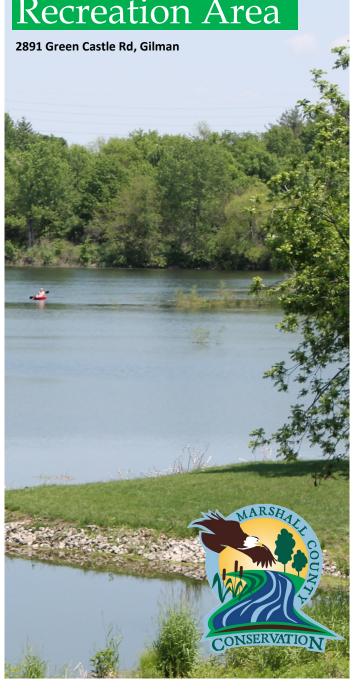

## **HISTORY**

The green Castle Recreation Area was purchased in 1977. The hilly 116 ½ acre area has a 16-acre lake. The site provides for public fishing, carry-in canoes and kayaks, hiking trails, and day use picnic facilities. This area is only 11 miles from downtown Marshalltown.

## Green Castle Recreation Area

Boat Ramp

Drinking Water

Fishing

Hiking Trail — Canoeing/Kayaking

☑ Observatory

Green Castle Recreation Area
2891 Green Castle Rd.
Gilman, IA 50106

Operating Hours 5:30 a.m. - 10:30 p.m.