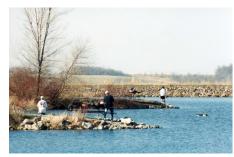

## **HISTORY**

The green Castle Recreation Area was purchased in 1977. The hilly 116 ½ acre area has a 16-acre lake. The site provides for public fishing, carry-in canoes and kayaks, hiking trails, and day use picnic facilities. This area is only 11 miles from downtown Marshalltown.

The lake was renovated in 2014, accumulated silt was removed, the shoreline armored with rip rap and numerous additional fish habitat structure created. The lake was restocked with bluegill, large-mouth bass, channel catfish and black crappie. This fishery will improve over the next few years. Several new fishing jetties were also constructed in 2014 as well as a boat ramp installed near the south end of the lake for easy access for canoes and kayaks.