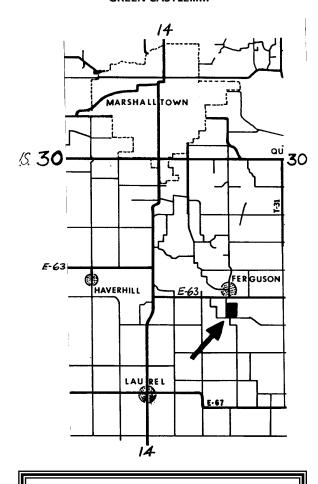

## HERE'S HOW TO GET TO GREEN CASTLE.....

- All PETS MUST BE ON A LEASH
- VEHICLES ON ROADWAYS ONLY
- CANOES AND KAYAKS
- NO LOUD MUSIC or EXCESSIVE NOISE
- NO WADING/SWIMMING
- SAND VOLLEYBALL COURTS

Marshall County Conservation Board
2349 – 233<sup>rd</sup> Street
Marshalltown, IA 50158
(641)752-5490
Email:mccb@marshallcountyia.gov

## Green Castle Recreation Area

Boat Ramp

Drinking Water

Fishing

Hiking Trail — Canoeing/Kayaking

☑ Observatory

Green Castle Recreation Area
2891 Green Castle Rd.
Gilman, IA 50106

Operating Hours 5:30 a.m. - 10:30 p.m.