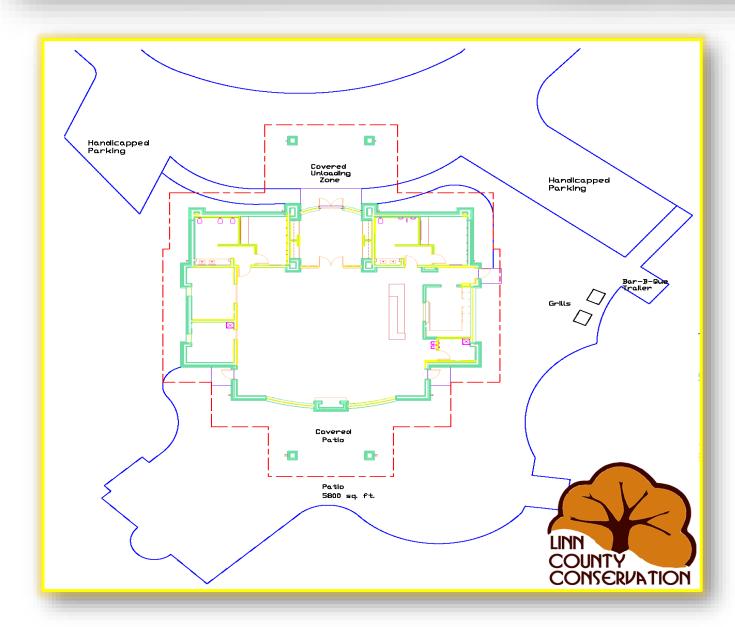

# Outdoor Space

## Outdoor Features

Fair weather capacity: indoor/outdoor 200 people

Parking for 150 cars, four handicapped spaces

Covered drive through entry way

Catering and service entrance

Two double outdoor cooking grills, gravel pad for larger smokers and grills

Horseshoe courts (horseshoes available upon request)

Large concrete patio with ten 7' picnic tables

ADA accessible facility