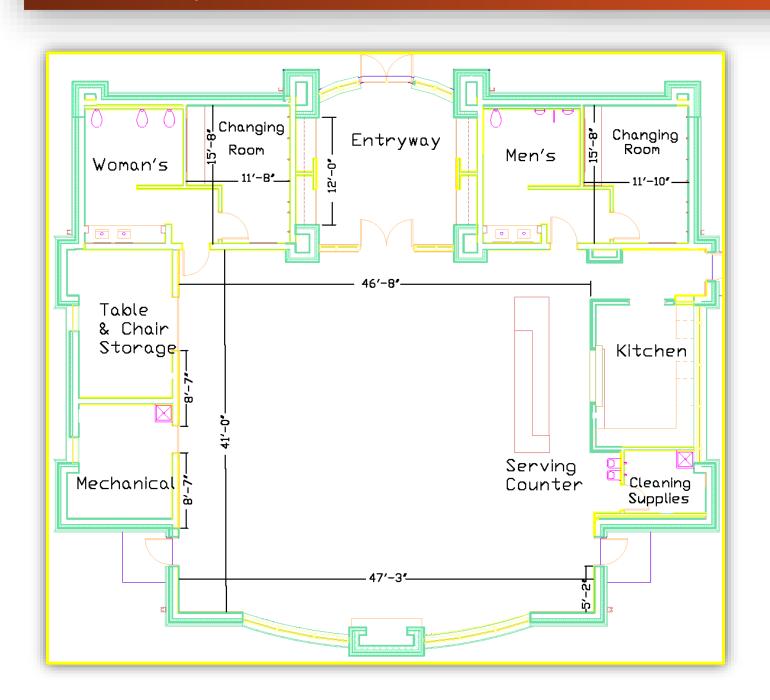

## Interior Floor Plan

## Indoor Features

Air Conditioning

Main room - 1963 sq ft

Banquet style seating 120-140 people

Business style seating with tables theatre style 60-75

Full kitchen facilities

Bi-level serving counter with seven electrical outlets

Nine 20-amp outlets in main lodge

Interior restrooms with changing rooms

Gas fireplace at south wall

Interior stone highlights

www.LinnCountyParks.com (319) 892-6450