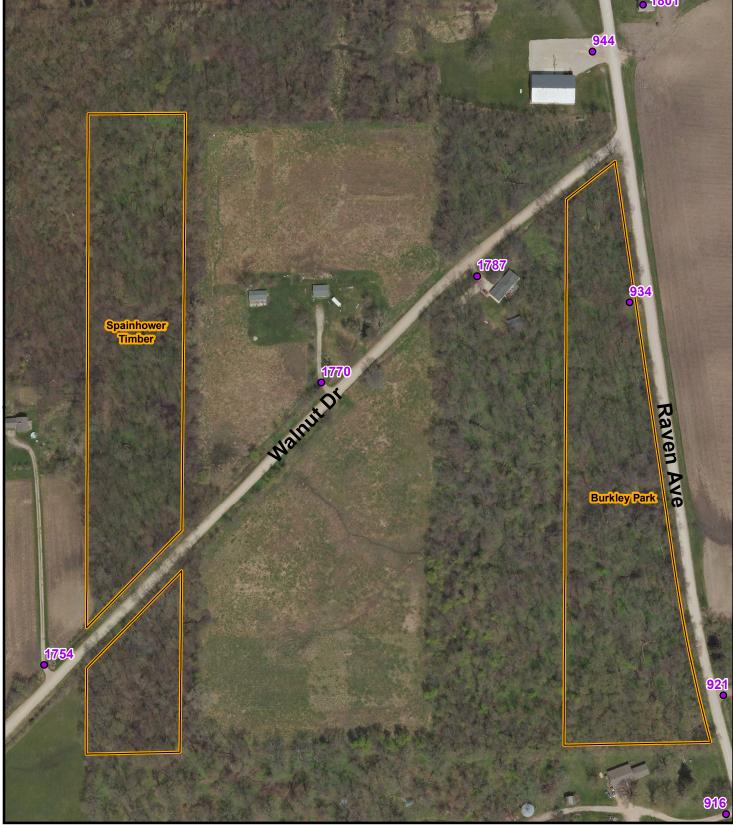

Red box depicts area shown in detail. **Spainhower Timber** ROSS WISNER RICHLAN 7 ACRES Address 0 MARION мотт SCOTT **Conservation Property** Hampto PRINT DATE: 10/02/2018 NORTH **Corporate Limits** MORGAN HAMILTON REEVE Dows Township Line 250 500 OAKLAND Popejo LEE GRANT Feet **1801** 

THIS MAP DOES NOT REPRESENT A SURVEY. NO LIABILITY IS ASSUMED FOR THE ACCURACY OF THE DATA DELINEATED HEREIN, EITHER EXPRESSED OR IMPLIED BY FRANKLIN COUNTY OR ITS EMPLOYEES. THIS MAP IS COMPILED FROM OFFICIAL RECORDS, INCLUDING PLATS, SURVEYS, RECORDED DEEDS, AND CONTRACTS, AND ONLY CONTAINS INFORMATION REQUIRED FOR COUNTY PURPOSES. SEE THE RECORDED DOCUMENTS FOR MORE DETAILED LEGAL INFORMATION. THE AERIAL PHOTOGRAPHY WAS FLOWN BY FRANKLIN COUNTY IN SPRING 2017. MAP CREATED BY THE FRANKLIN COUNTY GIS DEPARTMENT AT 641.456.6045 OR GIS@CO.FRANKLIN.LUS.