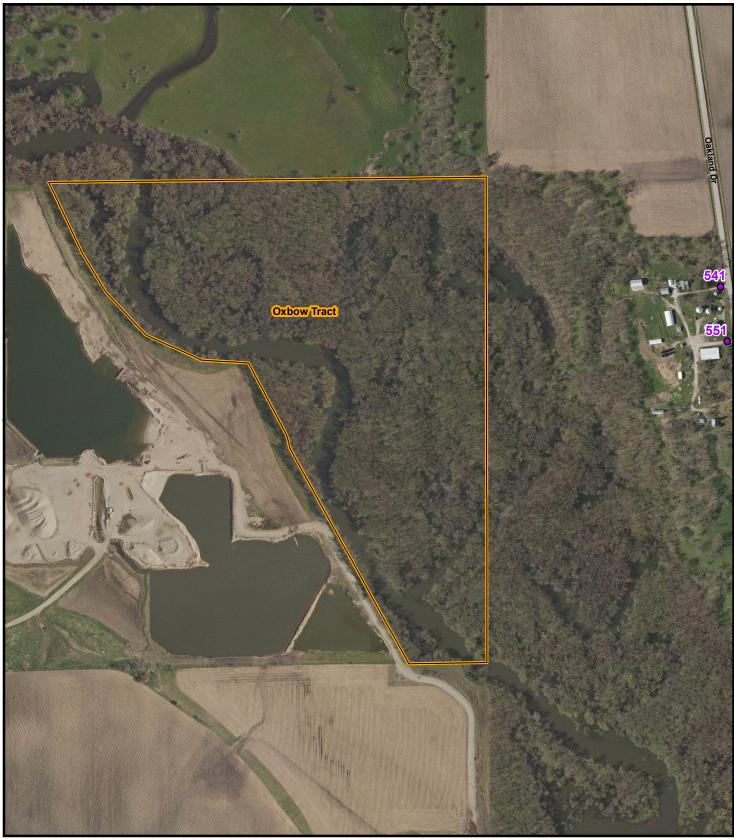

Oxbow Tract 81 ACRES PRINT DATE: 10/02/2018

500

250

1,000

1,500 Feet AddressConservation Property

Corporate Limits

Township Line

Red box depicts area shown in detail. WEST FORK WISNER RICHLAN ROSS SCOTT MARION мотт INGHAM ansell MORGAN GENEVA HAMILTON REEVE Dows OAKLAND LEE GRANT Popej OSCEOLA Ackle