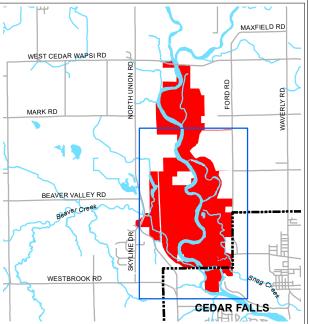

## Cornelius Access W MT VERNON RD BEAVER VALLEY RD Railroad Lake Falls Access **FITKIN RD** Lone Tree Road Trail W LONE TREE RD **WESTBROOK RD** E-911 Address: (1)3790 North Union Road, Cedar Falls (2)8714 Beaver Valley Road, Cedar Falls

## E-911 Address: (1)3790 North Union Road, Cedar Falls (3)6715 Ford Road, Cedar Falls

(2)8714 Beaver Valley Road, Cedar Falls(4)4550 North Union Road, Cedar Falls

## Cedar River Wildlife Area

0 205 410

820 1,230

1,640

.D.

This map does not represent a survey, no liability is assumed for the accuracy of the data delineated herein, either expressed or implied by Black Hawk County, the Black Hawk County Assessor, or their employees. This map is compiled from official records including plats, surveys, recorded deeds, and contracts, and only contains information required for local government purposes. See the recorded documents for more detailed legal information.