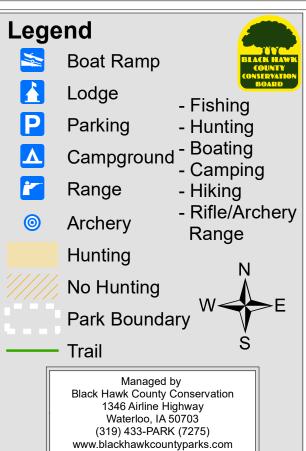

## Cedar River Wildlife Area

0 205 410

820 1,230

1,640

.D.

This map does not represent a survey, no liability is assumed for the accuracy of the data delineated herein, either expressed or implied by Black Hawk County, the Black Hawk County Assessor, or their employees. This map is compiled from official records including plats, surveys, recorded deeds, and contracts, and only contains information required for local government purposes. See the recorded documents for more detailed legal information.