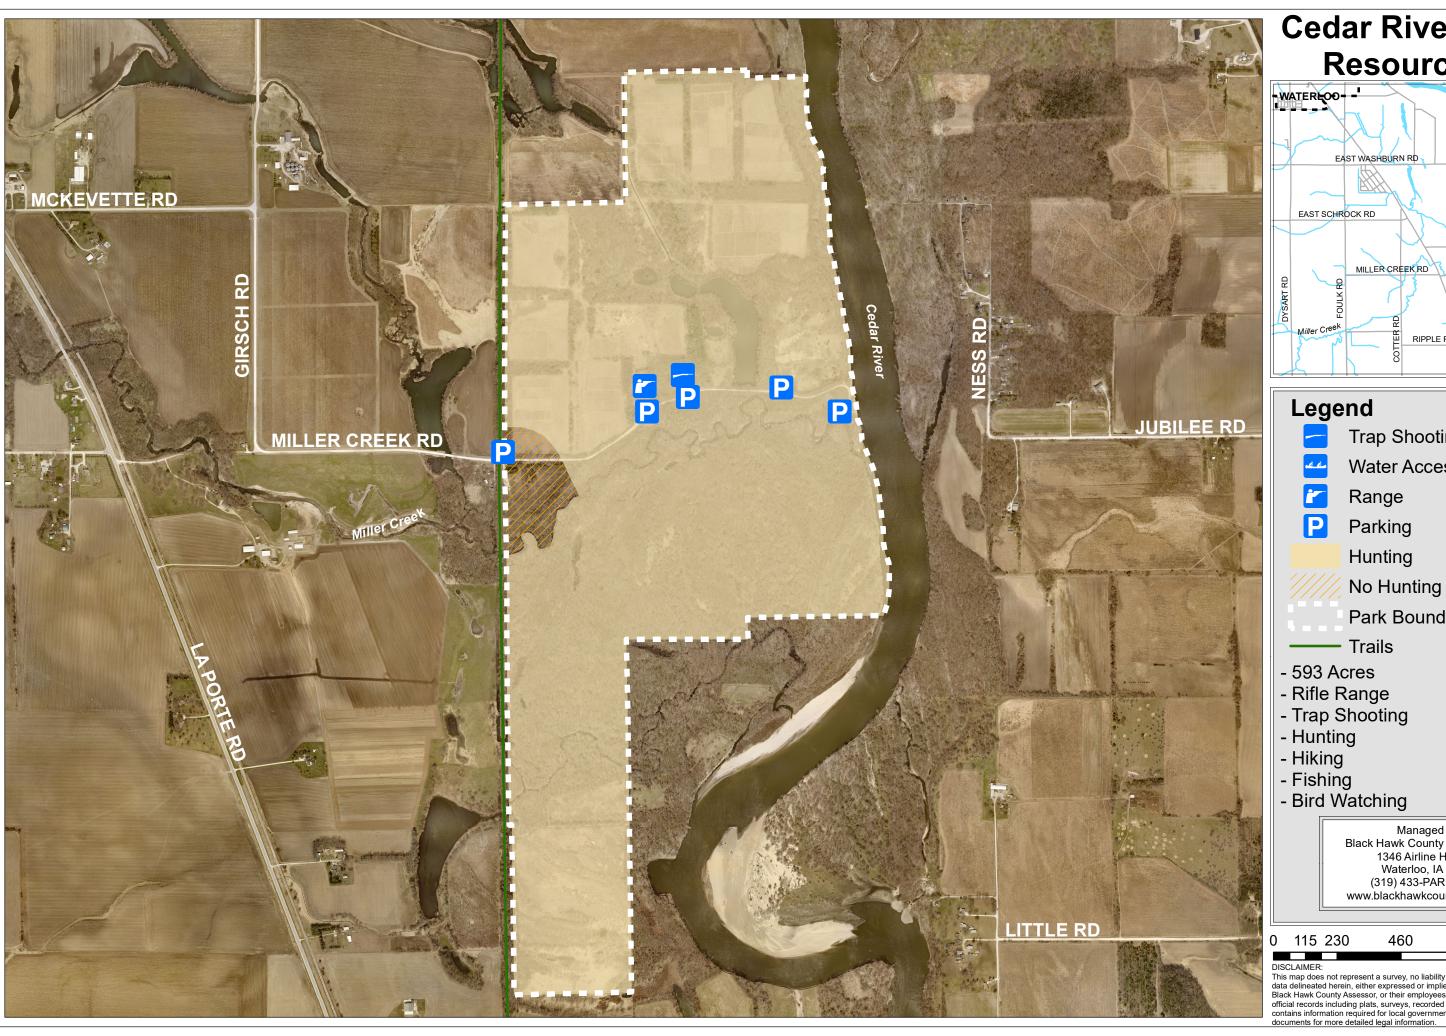

Cedar River Natural **Resource Area** 

Trap Shooting

Park Boundary

Managed by Black Hawk County Conservation 1346 Airline Highway Waterloo, IA 50703 (319) 433-PARK (7275) www.blackhawkcountyparks.com

920

DISCLAIMER:
This map does not represent a survey, no liability is assumed for the accuracy of the data delineated herein, either expressed or implied by Black Hawk County, the Black Hawk County Assessor, or their employees. This map is compiled from official records including plats, surveys, recorded deeds, and contracts, and only contains information required for local government purposes. See the recorded documents for more detailed legal information.