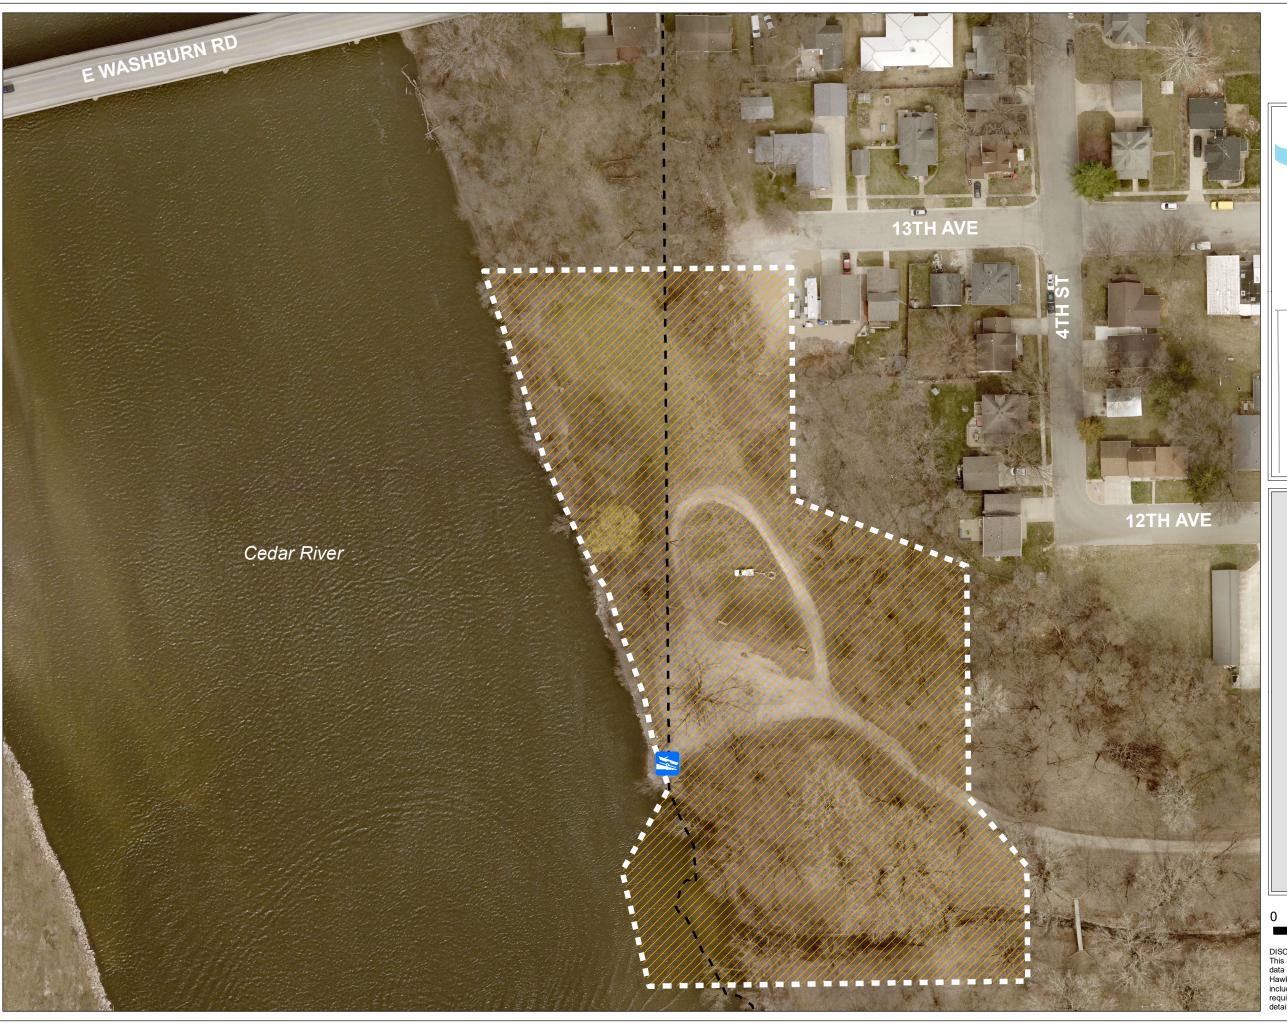

## **Gilbertville Park**

Managed by
Black Hawk County Conservation
1346 Airline Highway
Waterloo, IA 50703
(319) 433-PARK (7275)
www.blackhawkcountyparks.com

10 20

DISCLAIMER:

This map does not represent a survey, no liability is assumed for the accuracy of the data delineated herein, either expressed or implied by Black Hawk County, the Black Hawk County Assessor, or their employees. This map is compiled from official records including plats, surveys, recorded deeds, and contracts, and only contains information required for local government purposes. See the recorded documents for more detailed legal information.