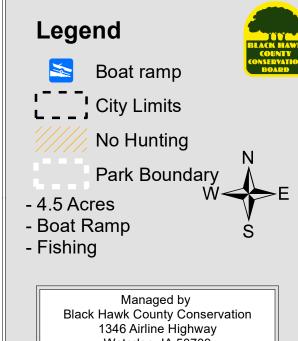

## **Gilbertville Park**

Managed by
Black Hawk County Conservation
1346 Airline Highway
Waterloo, IA 50703
(319) 433-PARK (7275)
www.blackhawkcountyparks.com

10 20

DISCLAIMER:

This map does not represent a survey, no liability is assumed for the accuracy of the data delineated herein, either expressed or implied by Black Hawk County, the Black Hawk County Assessor, or their employees. This map is compiled from official records including plats, surveys, recorded deeds, and contracts, and only contains information required for local government purposes. See the recorded documents for more detailed legal information.