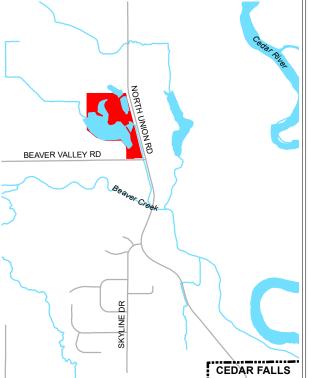

## E-911 Address: 8714 Beaver Valley Road, Cedar Falls

## **Beaver Valley** Wetland

Parking

No Hunting

- 63 Acres
- Wildlife Viewing
- Hiking
- Bird Watching
- Observation Deck

Managed by
Black Hawk County Conservation
1346 Airline Highway
Waterloo, IA 50703
(319) 433-PARK (7275)
www.blackhawkcountyparks.com