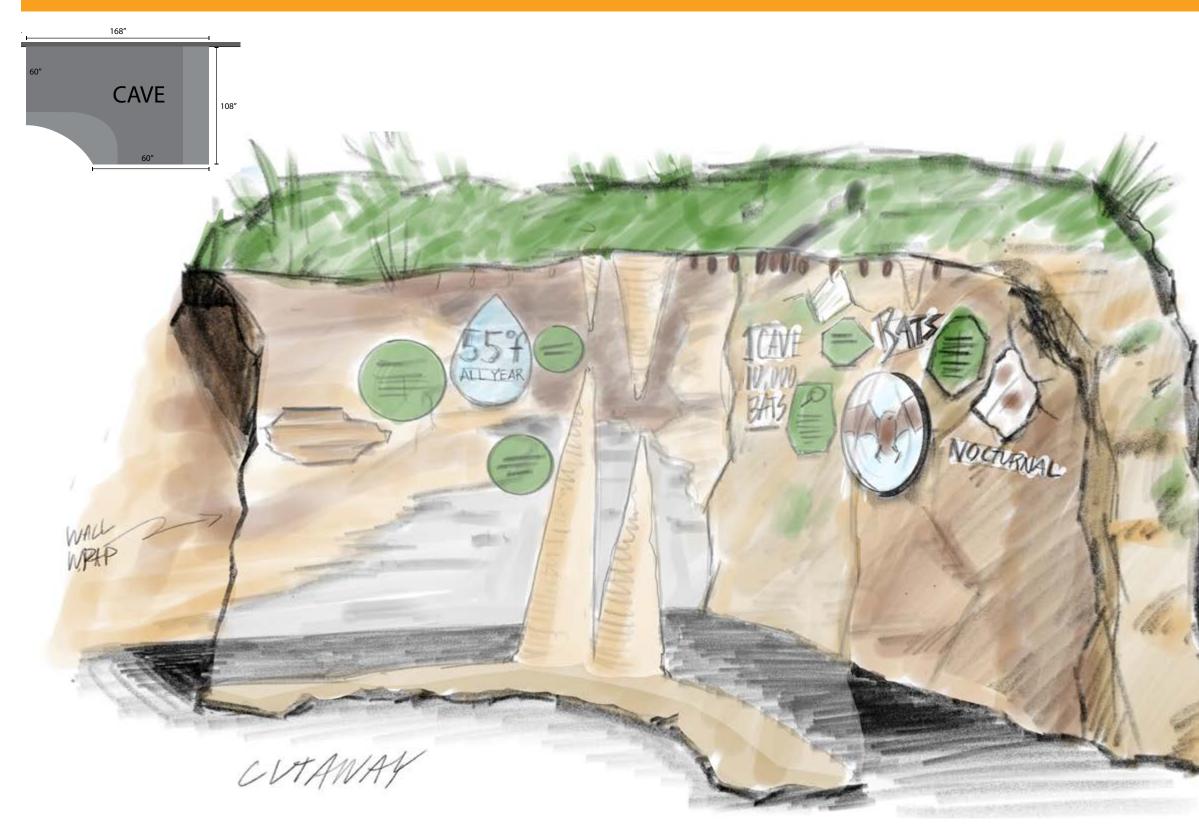

#### Cave

- Content Included:
  - Cave formations
  - How the shape of the land is utilized to create a cave
  - Bats and whitenose syndrome
  - What kind of rocks form caves
  - Formation of stalactites and stalagmites
  - Highlight different species of flora and fauna that can be found in caves