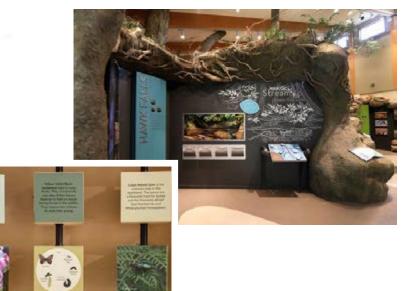

#### **Overview of Space**

date: 8/31/23

TICKET NO. 22990

- Focused lighting to create a more scenic environment
- Environmental builds paired with taxidermy to create a realistic outdoor scene accurately representing Iowa flora and fauna
- Interactive information throughout space to encourage exploring and learning
- Soundscape giving visitors an immersive experience
- Content Included:

THU

- Information about different wildlife
- Diversity of plants and trees
- How fire helps woodlands
- How prairies/bluffs are unique to this area
- Remnant prairies
- Characteristics of remnant prairies
- How to safely observe and visit remnant prairies

#### Cave

- Content Included:
  - Cave formations
  - How the shape of the land is utilized to create a cave
  - Bats and whitenose syndrome
  - What kind of rocks form caves
  - Formation of stalactites and stalagmites
  - Highlight different species of flora and fauna that can be found in caves