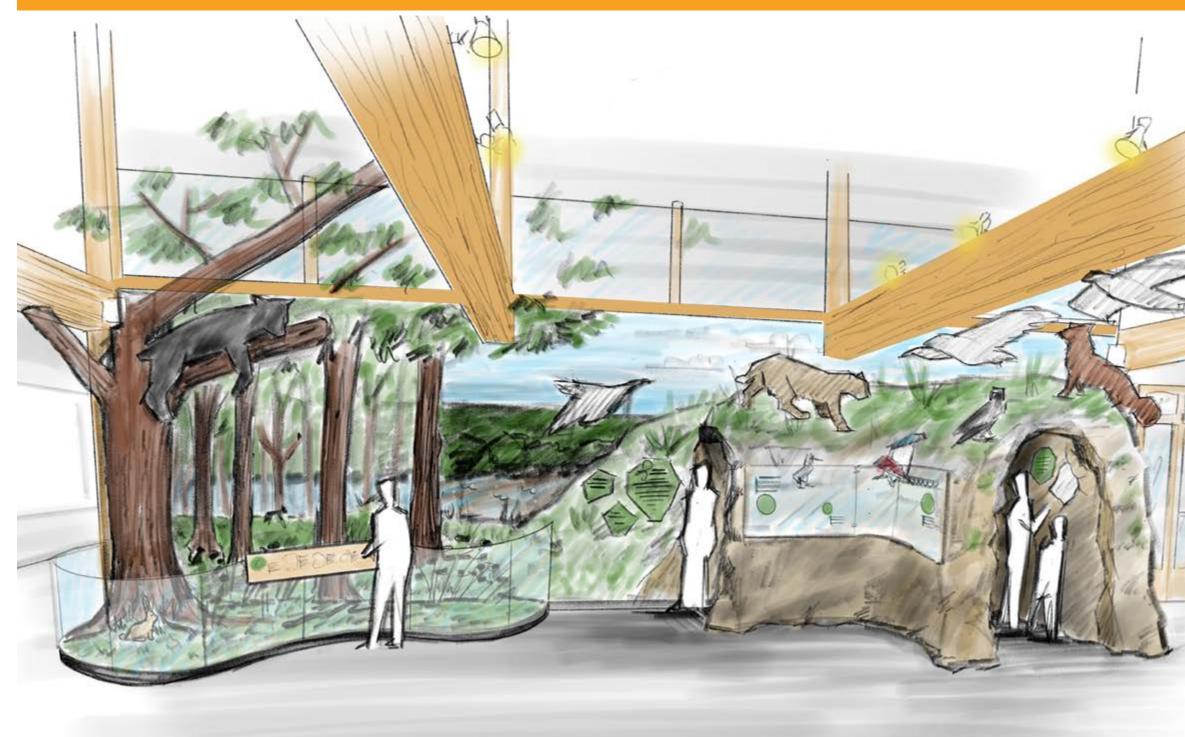

#### **Overview of Space**

date: 8/31/23

TICKET NO. 22990

- Focused lighting to create a more scenic environment
- Environmental builds paired with taxidermy to create a realistic outdoor scene accurately representing Iowa flora and fauna
- Interactive information throughout space to encourage exploring and learning
- Soundscape giving visitors an immersive experience
- Content Included:

THU

- Information about different wildlife
- Diversity of plants and trees
- How fire helps woodlands
- How prairies/bluffs are unique to this area
- Remnant prairies
- Characteristics of remnant prairies
- How to safely observe and visit remnant prairies

#### Intro Area

- Content Included:
  - Ecosystym
  - How all the species interact
  - What makes a healthy forest
  - How it's unique to this area