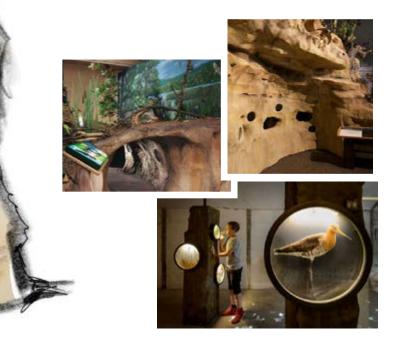

#### Cave

- Content Included:
  - Cave formations
  - How the shape of the land is utilized to create a cave
  - Bats and whitenose syndrome
  - What kind of rocks form caves
  - Formation of stalactites and stalagmites
  - Highlight different species of flora and fauna that can be found in caves