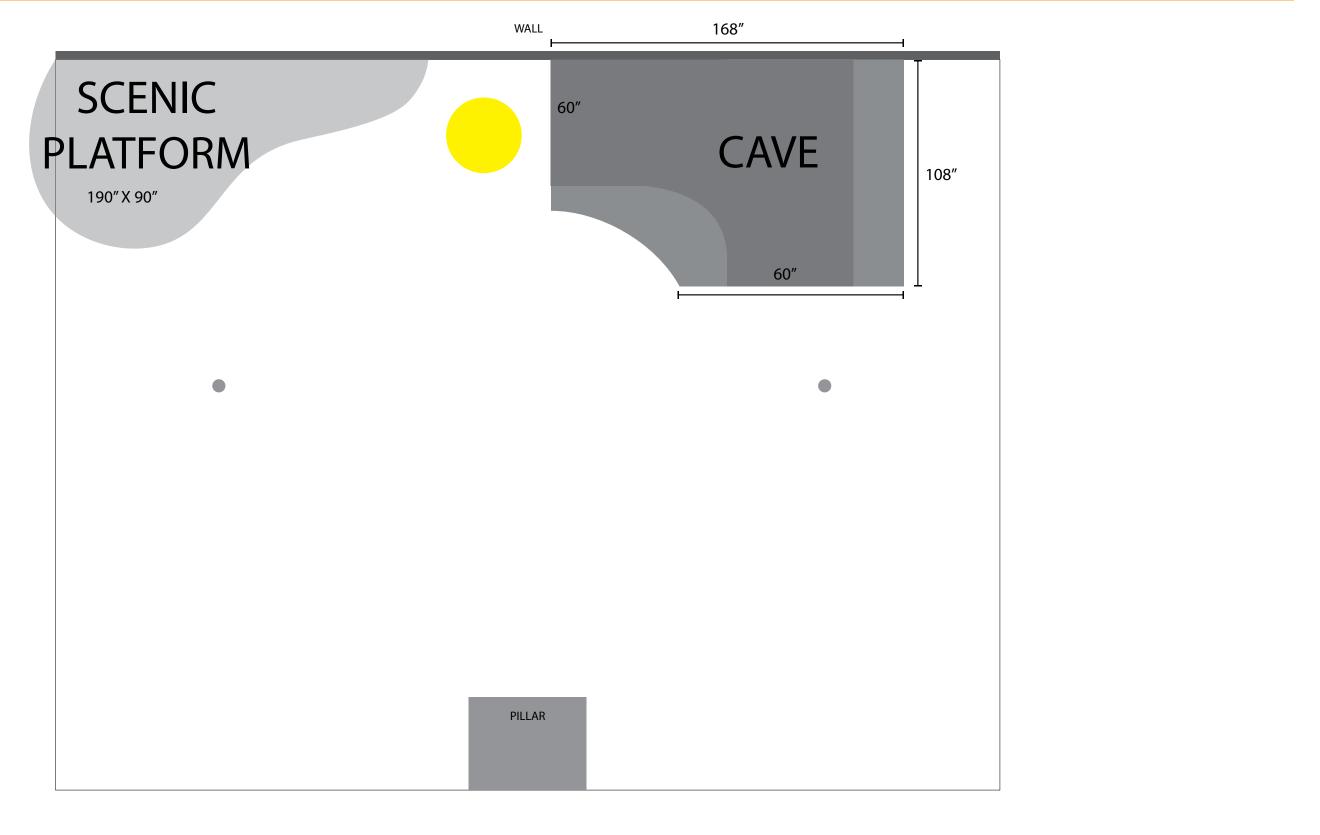

#### **Overview of Space**

date: 8/31/23

TICKET NO. 22990

- Focused lighting to create a more scenic environment
- Environmental builds paired with taxidermy to create a realistic outdoor scene accurately representing Iowa flora and fauna
- Interactive information throughout space to encourage exploring and learning
- Soundscape giving visitors an immersive experience
- Content Included:

THU

- Information about different wildlife
- Diversity of plants and trees
- How fire helps woodlands
- How prairies/bluffs are unique to this area
- Remnant prairies
- Characteristics of remnant prairies
- How to safely observe and visit remnant prairies

#### Cave

- Content Included:
  - Cave formations
  - How the shape of the land is utilized to create a cave
  - Bats and whitenose syndrome
  - What kind of rocks form caves
  - Formation of stalactites and stalagmites
  - Highlight different species of flora and fauna that can be found in caves