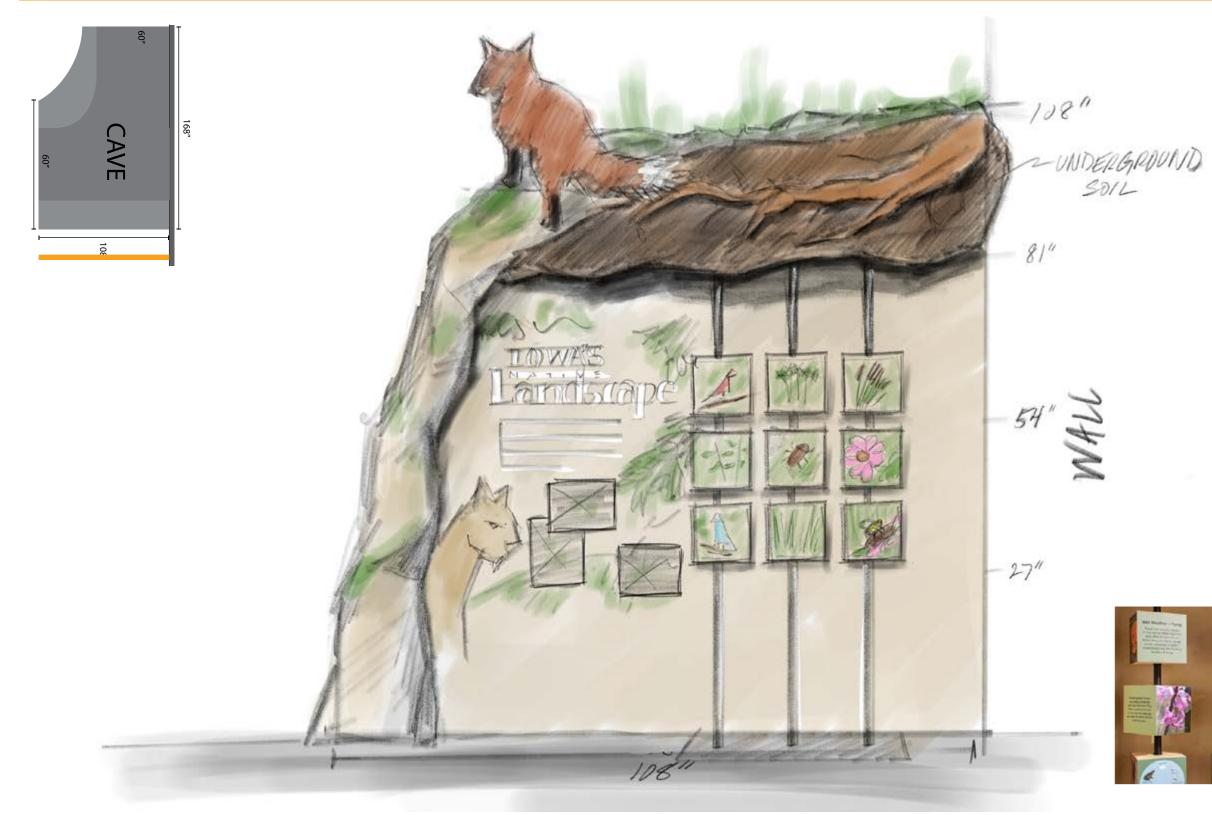

#### Intro Area

- Content Included:
  - Ecosystym
  - How all the species interact
  - What makes a healthy forest
  - How it's unique to this area