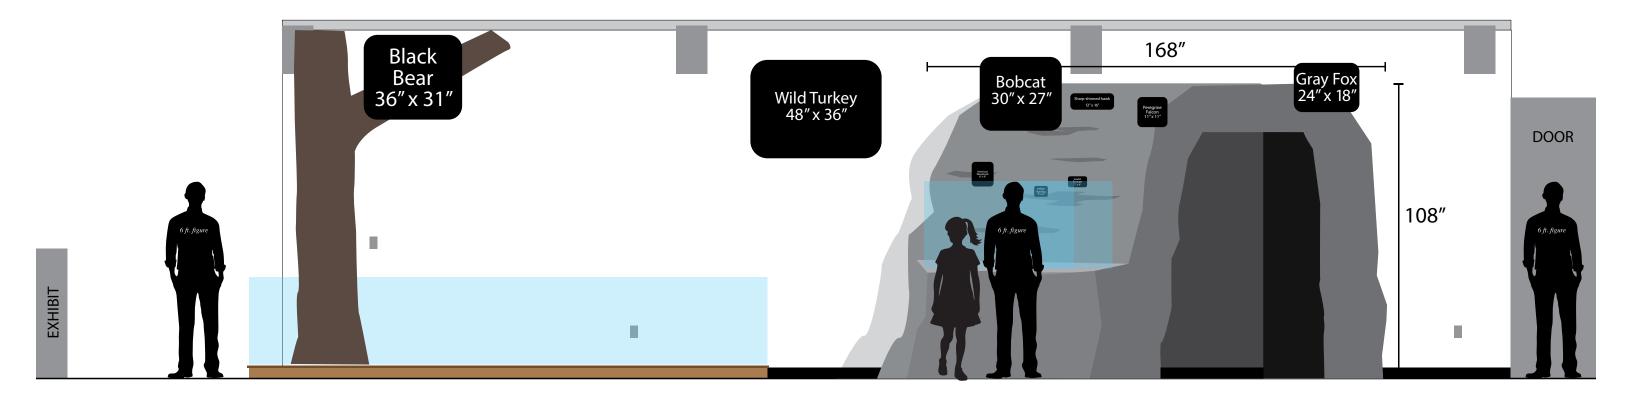

#### **Overview of Space**

date: 8/31/23

TICKET NO. 22990

- Focused lighting to create a more scenic environment
- Environmental builds paired with taxidermy to create a realistic outdoor scene accurately representing Iowa flora and fauna
- Interactive information throughout space to encourage exploring and learning
- Soundscape giving visitors an immersive experience
- Content Included:

THU

- Information about different wildlife
- Diversity of plants and trees
- How fire helps woodlands
- How prairies/bluffs are unique to this area
- Remnant prairies
- Characteristics of remnant prairies
- How to safely observe and visit remnant prairies

#### Cave

- Content Included:
  - Cave formations
  - How the shape of the land is utilized to create a cave
  - Bats and whitenose syndrome
  - What kind of rocks form caves
  - Formation of stalactites and stalagmites
  - Highlight different species of flora and fauna that can be found in caves

#### Intro Area

- Content Included:
  - Ecosystym
  - How all the species interact
  - What makes a healthy forest
  - How it's unique to this area