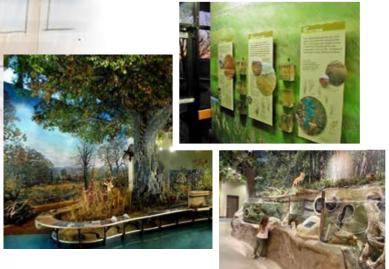

#### **Overview of Space**

date: 8/31/23

TICKET NO. 22990

- Focused lighting to create a more scenic environment
- Environmental builds paired with taxidermy to create a realistic outdoor scene accurately representing Iowa flora and fauna
- Interactive information throughout space to encourage exploring and learning
- Soundscape giving visitors an immersive experience
- Content Included:

THU

- Information about different wildlife
- Diversity of plants and trees
- How fire helps woodlands
- How prairies/bluffs are unique to this area
- Remnant prairies
- Characteristics of remnant prairies
- How to safely observe and visit remnant prairies