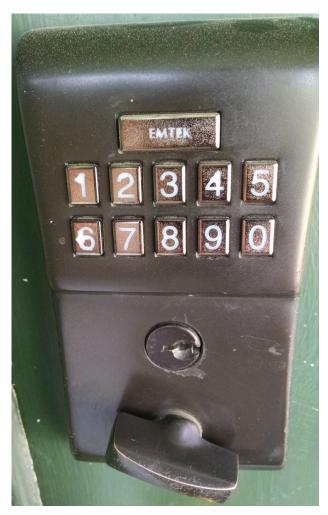

## **Directions for Keypad Operations**

The keypad installed on the cabin allows you to access the cabin upon arrival.

Using the code listed above, follow these simple steps to enter you cabin:

## **To Unlock**

- Press the "EMTEK" button
- Enter your 4-digit user code
- You will hear a short beep and see a green LED flash
- Rotate the thumbturn

If you make a mistake during the entry of your code you will see 1 red LED flash and hear 2 short beeps.

Wait 20 seconds and re-enter your user code.

<u>To Lock</u> your cabin when you are not there:

- Press the "EMTEK" key
- Rotate the thumbturn