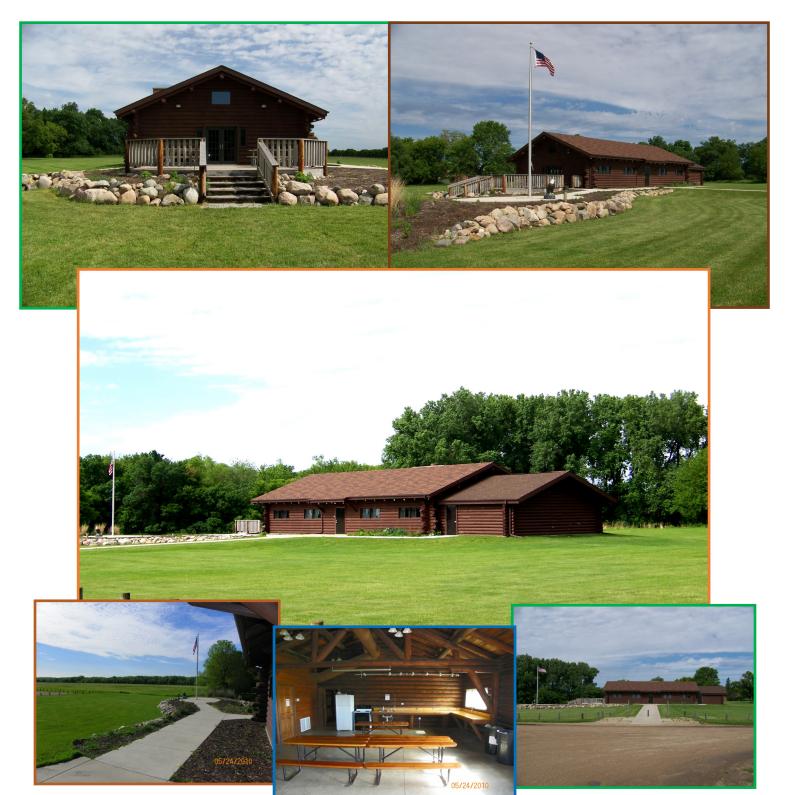

## ONEOTA LODGE

420 10th Ave. SE Spencer, Iowa 51301

Rental Rates: \$175/day.

Little Sioux River

B 24

Hwy 18

Hwy 71

E 4th ST

Grand

W 4th ST

SPENCER

Hwy 71

- Fully Handicap Accessible
- Air Conditioning
- Hot Water Heating
- Wood Fireplace
- Ceiling Fans
- Full Stove with Oven
- Large refrigerator
- Microwave
- Counters and Sink
- Spacious Parking Lot
- Large 24 X 24 Attached Deck
- Cable TV & Wireless Internet