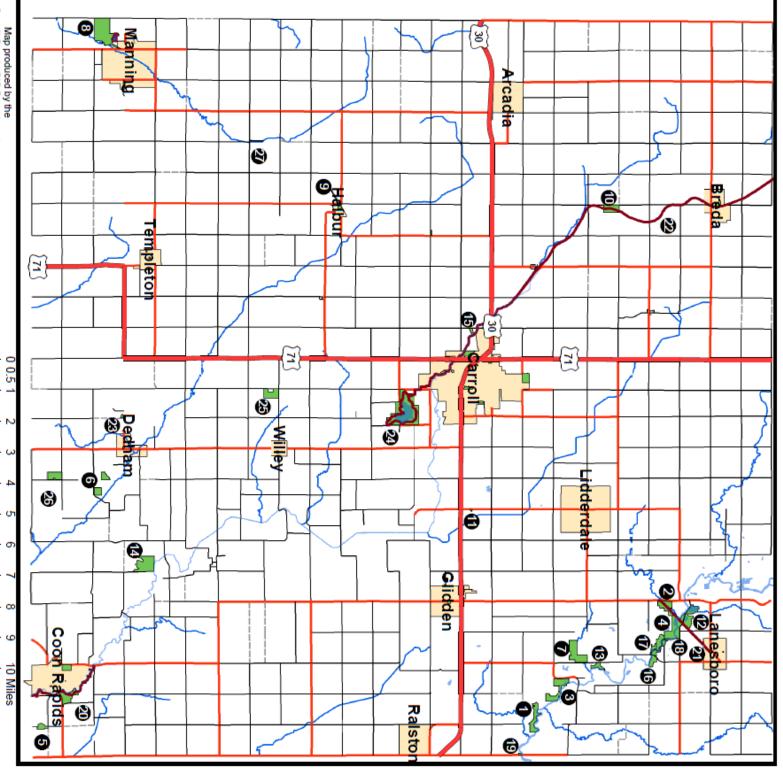

room. Please see our Bison View Cabin brochure for full details.

| 27 West Botna Wildlife Area<br>3 mi. S, 2 mi. W of Halbur |    | <b>25</b> Tigges North Wildlife Area<br>2 mi. W of Willey | 24 Swan Lake State Park<br>2 mi. S, 1 mi. E of Carroll | <b>23</b> Sporrer Wildlife Area<br>Hwy 141, 1 mi. W of Dedham | 22 Sauk Rail Trail<br>Swan Lake to Lake View |      | <b>20</b> Riverside Park<br>NE edge of Coon Rapids | <ul><li>19 Richey Access</li><li>3 mi. N of Ralston</li></ul> | 18 Reinart Bend<br>along N Raccoon River between<br>Hobbs and Carroll Co. Access | 17 North Raccoon-Andrews<br>Access<br>2 mi. S of Lanesboro | 16 North Raccoon Access<br>2 mi. S of Lanesboro | <b>15</b> Mid-Prairie Park<br>0 .5 mi. W of Carroll | 14 Middle Raccoon River Access<br>4 mi. E, 2 mi. N of Dedham | <ul><li>13 Merritt Access</li><li>2 mi. E, 4 mi, N of Glidden</li></ul> | 12 Hobbs Access<br>1 mi. S, 1 mi. W of Lanesboro | <ul><li>Hazelton Wildlife Area</li><li>3 mi. E of Carroll</li></ul> | <ul><li>Hazel Brush Wildlife Area</li><li>3 mi. S of Breda</li></ul> | Halbur Ridge Wildlife Area<br>W edge of Halbur | <ul> <li>B Great Western Park</li> <li>0 .5 mi. S of Manning</li> </ul> | <ul><li>Dickson Timber</li><li>2 mi. E, 3.5 mi. N of Glidden</li></ul> | Daniel Davis Timber<br>1 mi. S, 1 mi. E of Dedham | 5 Christy Pond<br>1.5 mi. E of Coon Rapids | 4 Carroll County Access<br>2 mi. S, .5 mi. W of Lanesboro | Butrick Bluff Wildlife Area<br>2 mi. E, 3 mi. N, 5 mi E of Glidden | Buck Run Creek Area<br>6.5 mi. N of Glidden Hwy 286 | Bennett Access Area<br>4 mi. E, 2 mi. N of Glidden | Carroll<br>County                                                                                                                         |
|-----------------------------------------------------------|----|-----------------------------------------------------------|--------------------------------------------------------|---------------------------------------------------------------|----------------------------------------------|------|----------------------------------------------------|---------------------------------------------------------------|----------------------------------------------------------------------------------|------------------------------------------------------------|-------------------------------------------------|-----------------------------------------------------|--------------------------------------------------------------|-------------------------------------------------------------------------|--------------------------------------------------|---------------------------------------------------------------------|----------------------------------------------------------------------|------------------------------------------------|-------------------------------------------------------------------------|------------------------------------------------------------------------|---------------------------------------------------|--------------------------------------------|-----------------------------------------------------------|--------------------------------------------------------------------|-----------------------------------------------------|----------------------------------------------------|-------------------------------------------------------------------------------------------------------------------------------------------|
| 6                                                         | 80 | 91                                                        | 510                                                    | 5                                                             | 250                                          | 41   | 144                                                | 3                                                             | 154                                                                              | 24                                                         | 45                                              | 17                                                  | 174                                                          | 68                                                                      | 11                                               | 2                                                                   | 117                                                                  | 11                                             | 312                                                                     | 155                                                                    | 72                                                | 30                                         | 70                                                        | 170                                                                | 85                                                  | 108                                                | ACRE-<br>AGE                                                                                                                              |
|                                                           |    |                                                           | E56, F46, N50, D,<br>W                                 |                                                               |                                              |      | E12, N4                                            | E8, N5                                                        |                                                                                  |                                                            |                                                 |                                                     |                                                              | N5                                                                      | N5                                               |                                                                     |                                                                      |                                                | E8, N8                                                                  | E18, N5, Eq                                                            |                                                   |                                            | N5                                                        |                                                                    |                                                     | N5                                                 | CAMPSITES:<br>Electric/Full<br>Hookup/Non<br>Electric/<br>Eqestrian/<br>YouthDump<br>Station/Wifi                                         |
|                                                           |    |                                                           | D, S                                                   |                                                               | D                                            |      | D                                                  | D                                                             |                                                                                  |                                                            |                                                 |                                                     |                                                              |                                                                         |                                                  |                                                                     |                                                                      |                                                | D                                                                       |                                                                        |                                                   |                                            |                                                           |                                                                    |                                                     |                                                    | WA-<br>TER:<br>ing/<br>Show-<br>ers                                                                                                       |
|                                                           |    |                                                           | F, V                                                   |                                                               | F                                            |      | т                                                  | <                                                             |                                                                                  |                                                            |                                                 |                                                     |                                                              |                                                                         |                                                  |                                                                     |                                                                      |                                                | F                                                                       | ۷                                                                      |                                                   |                                            |                                                           |                                                                    |                                                     |                                                    | TOI-<br>LET<br>Flus<br>h/<br>Vau<br>It                                                                                                    |
|                                                           |    |                                                           | S1, YR 1                                               |                                                               |                                              |      |                                                    |                                                               |                                                                                  |                                                            |                                                 |                                                     |                                                              |                                                                         |                                                  |                                                                     |                                                                      |                                                |                                                                         |                                                                        |                                                   |                                            |                                                           |                                                                    |                                                     |                                                    | CABIN<br>RENTAL:<br>Seasonal/<br>Year<br>Round                                                                                            |
|                                                           |    |                                                           | ER1,EF1, OR1,<br>OF1                                   |                                                               |                                              |      | OF1                                                |                                                               |                                                                                  |                                                            |                                                 |                                                     |                                                              |                                                                         |                                                  |                                                                     |                                                                      |                                                | ER1                                                                     | ER1, EF1                                                               |                                                   |                                            |                                                           |                                                                    |                                                     |                                                    | SHELTER:<br>Enclosed/<br>Open/Free/<br>Rental                                                                                             |
|                                                           |    |                                                           | φ                                                      |                                                               |                                              |      | P                                                  | P                                                             |                                                                                  |                                                            |                                                 |                                                     |                                                              | P                                                                       | P                                                |                                                                     |                                                                      |                                                | P                                                                       | P                                                                      | P                                                 |                                            | р                                                         |                                                                    |                                                     | р                                                  | PIC<br>CKI<br>NG                                                                                                                          |
| т                                                         |    |                                                           | H, E, B, S                                             |                                                               | H, B, S                                      | Н, S | т                                                  |                                                               |                                                                                  |                                                            |                                                 | т                                                   | т                                                            |                                                                         |                                                  |                                                                     | н                                                                    | н                                              | н                                                                       | Н, Е                                                                   | т                                                 |                                            |                                                           | т                                                                  |                                                     |                                                    | TRAILS: Bike-<br>Hard Surface/<br>Limestone/<br>Water Eques-<br>trian/Hiking/<br>Snowmobile/<br>XC Ski-<br>Groomed                        |
|                                                           |    |                                                           | σ                                                      |                                                               |                                              |      |                                                    |                                                               |                                                                                  |                                                            |                                                 |                                                     |                                                              |                                                                         |                                                  |                                                                     |                                                                      |                                                |                                                                         |                                                                        |                                                   |                                            |                                                           |                                                                    |                                                     |                                                    | SWI<br>MMI<br>NG:<br>Beac<br>h/<br>Pool                                                                                                   |
|                                                           | L3 | L4                                                        | P, J, L110                                             |                                                               |                                              | s    | s                                                  | S                                                             | S                                                                                | S                                                          | S                                               | S                                                   | S                                                            | S                                                                       | S                                                |                                                                     |                                                                      |                                                | L12, S                                                                  |                                                                        | ы                                                 |                                            | S                                                         | S                                                                  |                                                     | S                                                  | FISHING:<br>FISHING:<br>Lake(acres)<br>Stream or<br>River/Trout                                                                           |
|                                                           | m  | m                                                         | M, C, BR, R                                            |                                                               |                                              |      |                                                    | C                                                             |                                                                                  | C                                                          | C, R                                            |                                                     |                                                              | M, C, R                                                                 | C                                                |                                                                     |                                                                      |                                                | E, R                                                                    |                                                                        | m                                                 |                                            | C                                                         | C, BR                                                              |                                                     | M, C                                               | BOATING:<br>Canoe/<br>Electric/<br>Motor BR-<br>Boat Rental/<br>Ramp                                                                      |
|                                                           |    |                                                           | D, H, I, P W                                           |                                                               | W                                            |      | q                                                  |                                                               |                                                                                  |                                                            |                                                 | A, S                                                |                                                              |                                                                         |                                                  |                                                                     |                                                                      |                                                | P, S                                                                    | Р, Н                                                                   |                                                   |                                            |                                                           |                                                                    |                                                     |                                                    | SPORTS: Archeny/<br>Disc Golf/<br>Iceskating Play-<br>ground/Shooting<br>Range/Sledding/<br>Tennis/Winter<br>Sports                       |
|                                                           |    |                                                           | A, B, E, H, N, P, W                                    |                                                               | P6                                           |      |                                                    |                                                               |                                                                                  |                                                            |                                                 |                                                     |                                                              |                                                                         |                                                  |                                                                     |                                                                      |                                                | P272                                                                    |                                                                        |                                                   |                                            |                                                           | P20                                                                |                                                     |                                                    | SITES: Amphitheater/<br>Arboretum Bird-<br>watching/Wildlife<br>Exhibit Historic Site/<br>Nature Center Prai-<br>rie/Wetland/<br>Woodland |
| C                                                         | С  | C                                                         |                                                        |                                                               | U                                            | С    |                                                    |                                                               | C                                                                                | т                                                          | т                                               | L                                                   | т                                                            | F                                                                       |                                                  |                                                                     | F, U                                                                 | U                                              | U                                                                       | F                                                                      | т                                                 | W, U                                       | п                                                         | F, U                                                               | F, U                                                | F                                                  | HUNT-<br>ING:<br><b>F</b> orest/<br>Up-<br>land/<br><b>W</b> et-<br>land                                                                  |