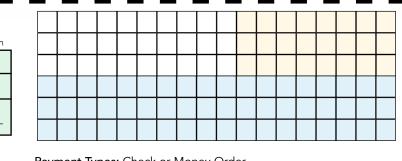

#### **Order Form**

|                           | w. out Graphic | w. Graphic    | Donation |
|---------------------------|----------------|---------------|----------|
| □ 4x8 Donation Brick      | 3 lines of 18  | 3 lines of 10 | \$100    |
| $\Box$ 8x8 Donation Brick | 6 lines of 18  | 3 lines of 18 | \$200    |
| □ Additional Donation     |                |               | \$       |